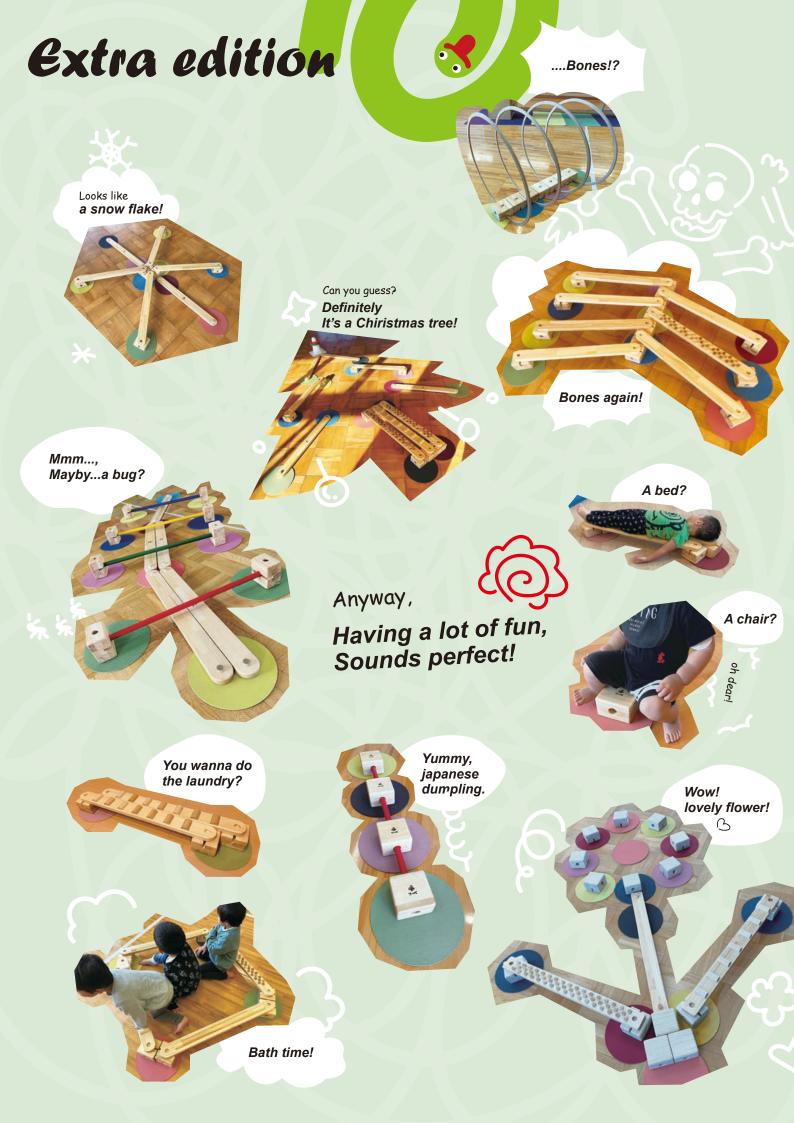

## plaything







## User's Voice



Kids can think and reorganize it. It can improve body balance and develop imagination.

Working at a nursery school, childcare worker



We can use it differently according to age and development, and it is good to be able to experience various movements of the whole body.

It doesn't take long to assemble, and it is good to change the combination each time according to the kids.

Working at a nursery school, childcare worker

The varieties of play is infinite. It's fun to think, it's fun to watch, it's fun to do! Even for small-scale childcare. It is easy to use. And I can feel the warmth of the wood. I really like it.



Working at a small scale childcare worker



# a bundle sale

### Sekaiichi no Toshi set

Manufacturer's suggested retail price AED 10000 USD 2722

Weight 13,6kg

Contents Tec-Tec-Bashi x 4, Gotsu-Gotsu-Bashi x 1,

Gotsu-Gotsu-Bashi x 1, Safety pole x 2, Tunnel x 1,

Blocks x 14, Mini-mat x 18



### Sekaiichi no Kuni Set

Manufacturer's suggested retail price AED 14000 USD 3812

Weight 21,3kg

Contents Tec-Tec-Bashi x 6, Goshi-Goshi-Bashi x 2,

Gotsu-Gotsu-Bashi x 2, Safety pole x 3, Tunnel x 2,

Blocks x 21, Mini-mat x 24



### Sekaiichi no Tsuki Set

Manufacturer's suggested retail price AED 18000 USD 4901

Weight 25,9 kg

Contents Tektekubashi x 8, Goshigoshibashi x 2,

Gotsugotubashi x 1, Ittekubashi x 1, Guriguri Bashi x 1,

Yurayura Bashi x 1, Safety pole x 4, Tunnel x 2,

Block x 28, Mini-mat x 30



### Liebe-kun Storage