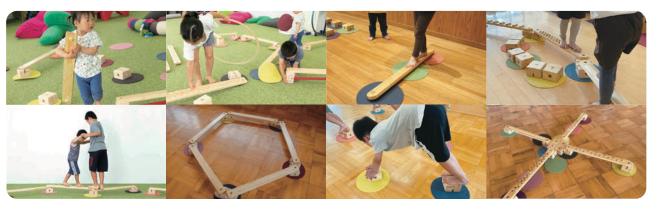

### Sekaiichi no Toshi set

Manufacturer's suggested retail price AED 10000 USD 2722

Weight 13,6kg

Contents Tec-Tec-Bashi x 4, Gotsu-Gotsu-Bashi x 1,

Gotsu-Gotsu-Bashi x 1, Safety pole x 2, Tunnel x 1,

Blocks x 14, Mini-mat x 18

### Sekaiichi no Kuni Set

Manufacturer's suggested retail price AED 14000 USD 3812

Weight 21,3kg

Contents Tec-Tec-Bashi x 6, Goshi-Goshi-Bashi x 2,

Gotsu-Gotsu-Bashi x 2, Safety pole x 3, Tunnel x 2,

Blocks x 21, Mini-mat x 24

### Sekaiichi no Tsuki Set

Manufacturer's suggested retail price AED 18000 USD 4901

Weight 25,9 kg

Contents Tektekubashi x 8, Goshigoshibashi x 2,

Gotsugotubashi x 1, Ittekubashi x 1, Guriguri Bashi x 1,

Yurayura Bashi x 1, Safety pole x 4, Tunnel x 2,

Block x 28, Mini-mat x 30