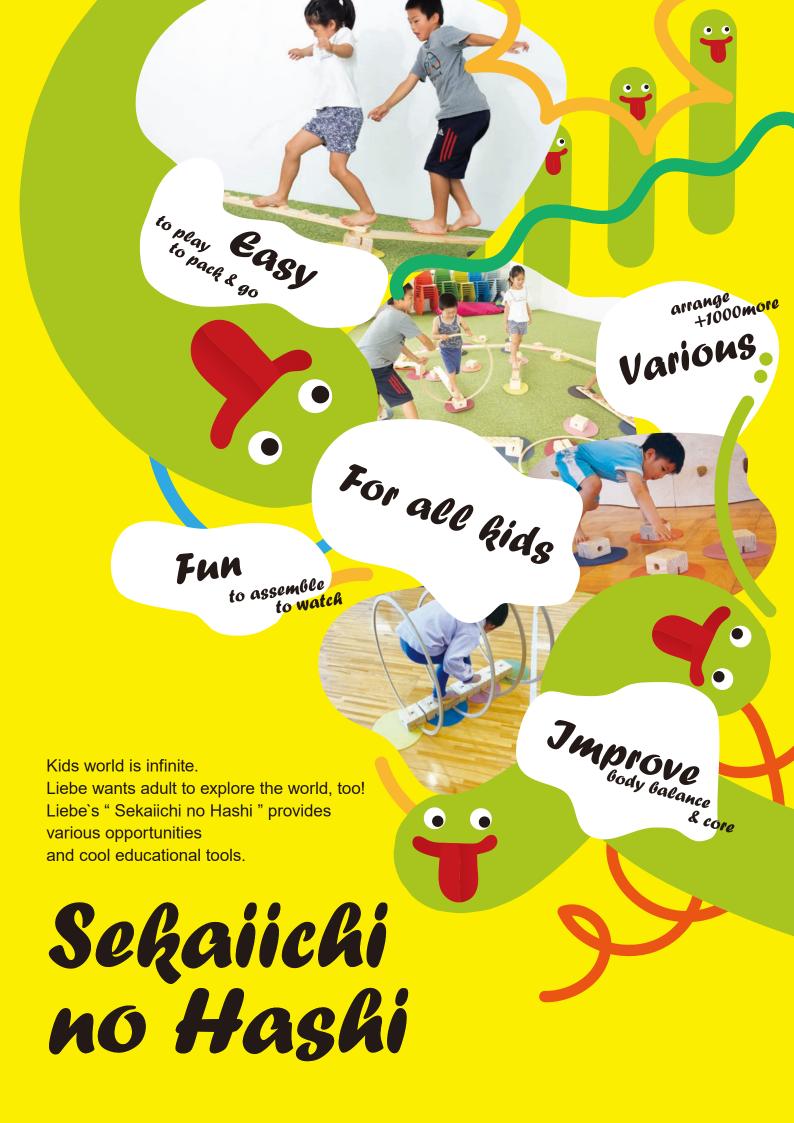

## User's Voice

Kids can think and reorganize it. It can improve body balance and develop imagination.

Working at a nursery school, childcare worker

We can use it differently according to age and development, and it is good to be able to experience various movements of the whole body.

It doesn't take long to assemble, and it is good to change the combination each time according to the kids.

Working at a nursery school, childcare worker

The varieties of play is infinite. It's fun to think, it's fun to watch, it's fun to do! Even for small-scale childcare. It is easy to use. And I can feel the warmth of the wood. I really like it.