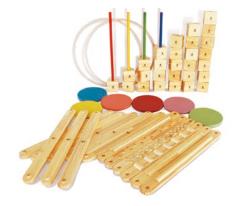

### Sekaiichi no Toshi set

Manufacturer's suggested retail price AED 10000 USD 2722

Weight 13,6kg

Contents Tec-Tec-Bashi x 4, Gotsu-Gotsu-Bashi x 1,

Gotsu-Gotsu-Bashi x 1, Safety pole x 2, Tunnel x 1,

Blocks x 14, Mini-mat x 18

### Sekaiichi no Kuni Set

Manufacturer's suggested retail price AED 14000 USD 3812

Weight 21,3kg

Contents Tec-Tec-Bashi x 6, Goshi-Goshi-Bashi x 2,

Gotsu-Gotsu-Bashi x 2, Safety pole x 3, Tunnel x 2,

Blocks x 21, Mini-mat x 24

### Sekaiichi no Tsuki Set

Manufacturer's suggested retail price AED 18000 USD 4901

Weight 25,9 kg

Contents Tektekubashi x 8, Goshigoshibashi x 2,

Gotsugotubashi x 1, Ittekubashi x 1, Guriguri Bashi x 1,

Yurayura Bashi x 1, Safety pole x 4, Tunnel x 2,

Block x 28, Mini-mat x 30