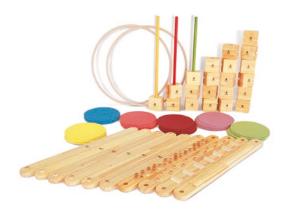

### Sekaiichi no Toshi set

Manufacturer's suggested retail price AED 10000 USD 2722

Weight 13,6kg

Contents Tec-Tec-Bashi x 4, Gotsu-Gotsu-Bashi x 1,

Gotsu-Gotsu-Bashi x 1, Safety pole x 2, Tunnel x 1,

Blocks x 14, Mini-mat x 18

### Sekaiichi no Kuni Set

Manufacturer's suggested retail price AED 14000 USD 3812

Weight 21,3kg

Contents Tec-Tec-Bashi x 6, Goshi-Goshi-Bashi x 2,

Gotsu-Gotsu-Bashi x 2, Safety pole x 3, Tunnel x 2,

Blocks x 21, Mini-mat x 24

### Sekaiichi no Tsuki Set

Manufacturer's suggested retail price AED 18000 USD 4901

Weight 25,9 kg

Contents Tektekubashi x 8, Goshigoshibashi x 2,

Gotsugotubashi x 1, Ittekubashi x 1, Guriguri Bashi x 1,

Yurayura Bashi x 1, Safety pole x 4, Tunnel x 2,

Block x 28, Mini-mat x 30