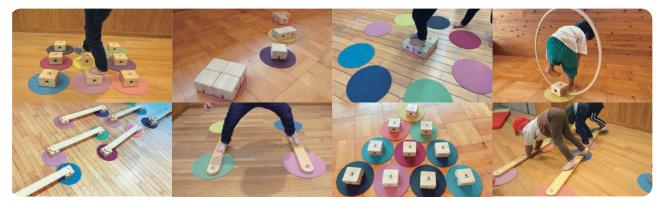

## User's Voice

Kids can think and reorganize it. It can improve body balance and develop imagination.

Working at a nursery school, childcare worker

We can use it differently according to age and development, and it is good to be able to experience various movements of the whole body.

It doesn't take long to assemble, and it is good to change the combination each time according to the kids.

Working at a nursery school, childcare worker

The varieties of play is infinite. It's fun to think, it's fun to watch, it's fun to do! Even for small-scale childcare. It is easy to use. And I can feel the warmth of the wood. I really like it.