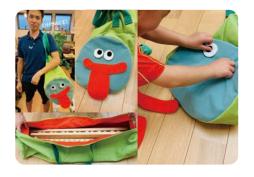

### Liebe-kun Storage Bag

Manufacturer's suggested retail price **AED 600 USD 163** 

100 cm (length) X 30 cm (width) X 30 cm (height) Size

Material Attention

Blocks cannot be stored in a large set, so please store them separately. Tunnels do not fit in the

storage bag.