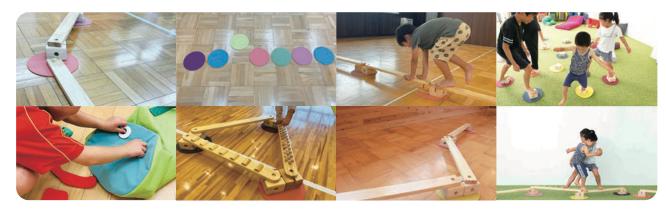

### Sekaiichi no Toshi set

Manufacturer's suggested retail price AED 10000 USD 2722

Weight 13,6kg

Contents Tec-Tec-Bashi x 4, Gotsu-Gotsu-Bashi x 1,

Gotsu-Gotsu-Bashi x 1, Safety pole x 2, Tunnel x 1,

Blocks x 14, Mini-mat x 18

### Sekaiichi no Kuni Set

Manufacturer's suggested retail price AED 14000 USD 3812

Weight 21,3kg

Contents Tec-Tec-Bashi x 6, Goshi-Goshi-Bashi x 2,

Gotsu-Gotsu-Bashi x 2, Safety pole x 3, Tunnel x 2,

Blocks x 21, Mini-mat x 24

### Sekaiichi no Tsuki Set

Manufacturer's suggested retail price AED 18000 USD 4901

Weight 25,9 kg

Contents Tektekubashi x 8, Goshigoshibashi x 2,

Gotsugotubashi x 1, Ittekubashi x 1, Guriguri Bashi x 1,

Yurayura Bashi x 1, Safety pole x 4, Tunnel x 2,

Block x 28, Mini-mat x 30